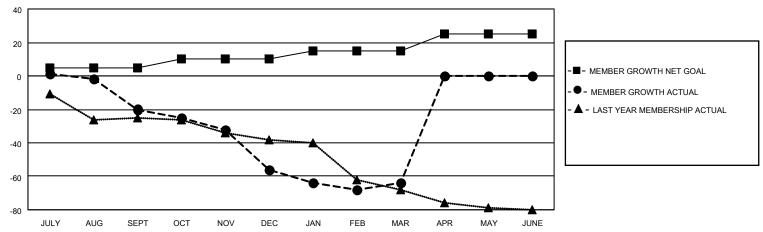

## GOALS AND ACTUAL MEMBERS CUMULATIVE

| DROPPED CLUBS: 3 |     | 15 CLUBS OF 38 ADDED 1 OR<br>MORE NEW MEMBERS | GENDER DISTRIBUTION                |              |  |
|------------------|-----|-----------------------------------------------|------------------------------------|--------------|--|
|                  |     | MORE NEW MEMBERS                              | MALE 754 (72.29%)                  |              |  |
|                  |     |                                               | FEMALE                             | 289 (27.71%) |  |
| DROPPED MEMBERS  |     |                                               | NON BINARY                         | 0 (0.00%)    |  |
|                  |     |                                               | PREFER NOT TO ANSWER               | 0 (0.00%)    |  |
| DECEASED         | 12  |                                               |                                    |              |  |
| CLUB CANCELLED   | 48  | CLICK HERE FOR CUMULATIVE                     | TOTAL FAMILY UNIT MEMBERS          | 103          |  |
| OTHER            | 90  | MEMBERSHIP DATA                               |                                    |              |  |
| TOTAL            | 150 |                                               | FAMILY MEMBERS PAYING HALF DUES 52 |              |  |
|                  |     |                                               |                                    |              |  |

## MONTHLY MEMBERSHIP PROGRESS REPORT

LOCATION TEXAS District 2 T2 Results as of: 3/31/2022

| Clubs RESULTS FOR 2021-2022 |   |   |   | Members RESULTS FOR 2021-2022 |    |    |    |
|-----------------------------|---|---|---|-------------------------------|----|----|----|
|                             |   |   |   |                               |    |    |    |
| JULY/AUG/SEPT               | 0 | 0 | 1 | JULY/AUG/SEPT                 | 5  | 23 | 42 |
| OCT/NOV/DEC                 | 0 | 0 | 2 | OCT/NOV/DEC                   | 5  | 37 | 72 |
| JAN/FEB/MAR                 | 0 | 0 | 0 | JAN/FEB/MAR                   | 5  | 29 | 36 |
| APR/MAY/JUNE                | 1 | 0 | 0 | APR/MAY/JUNE                  | 10 | 0  | 0  |