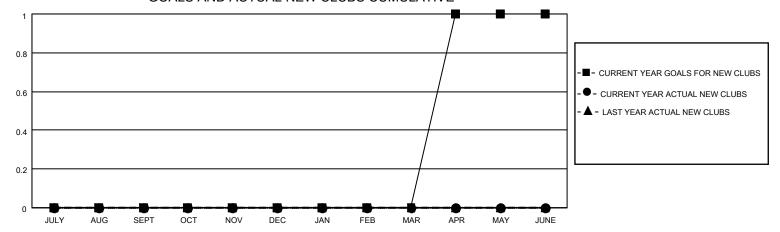

## GOALS AND ACTUAL NEW CLUBS CUMULATIVE

## MONTHLY MEMBERSHIP PROGRESS REPORT

LOCATION TEXAS District 2 T2 Results as of: 3/31/2022

| Clubs RESULTS FOR 2021-2022 |   |   |   | Members RESULTS FOR 2021-2022 |    |    |    |
|-----------------------------|---|---|---|-------------------------------|----|----|----|
|                             |   |   |   |                               |    |    |    |
| JULY/AUG/SEPT               | 0 | 0 | 1 | JULY/AUG/SEPT                 | 5  | 23 | 42 |
| OCT/NOV/DEC                 | 0 | 0 | 2 | OCT/NOV/DEC                   | 5  | 37 | 72 |
| JAN/FEB/MAR                 | 0 | 0 | 0 | JAN/FEB/MAR                   | 5  | 29 | 36 |
| APR/MAY/JUNE                | 1 | 0 | 0 | APR/MAY/JUNE                  | 10 | 0  | 0  |